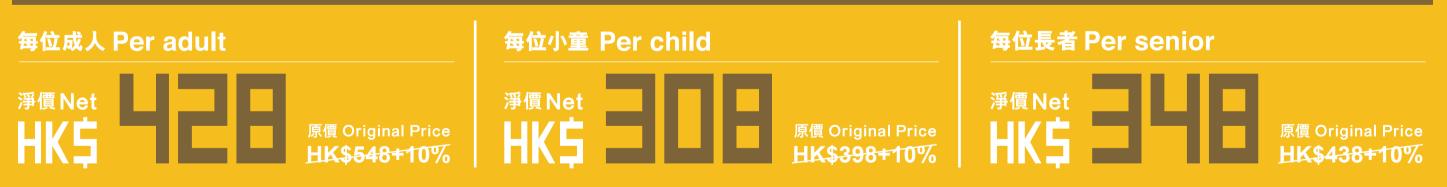

## 自助晚餐 DINNER BUFFET

#### 6:30PM - 9:30PM

# 毎位小童 Per child 毎位小童 Per child 毎位長者 Per senior 淨價 Net HK\$528+10% 原價 Original Price HK\$528+10% 淨信 Net HK\$388+10% 毎位長者 Per senior

#### 星期五至日、公眾假期及前夕 FRI TO SUN, EVE OF PUBLIC HOLIDAYS & PUBLIC HOLIDAYS

★ 以上價錢已包括加一服務費 Prices are inclusive of 10% service charge

★ 優惠有效期由2023年5月1日至2023年8月31日 This offers are valid from 1 May 2023 to 31 August 2023